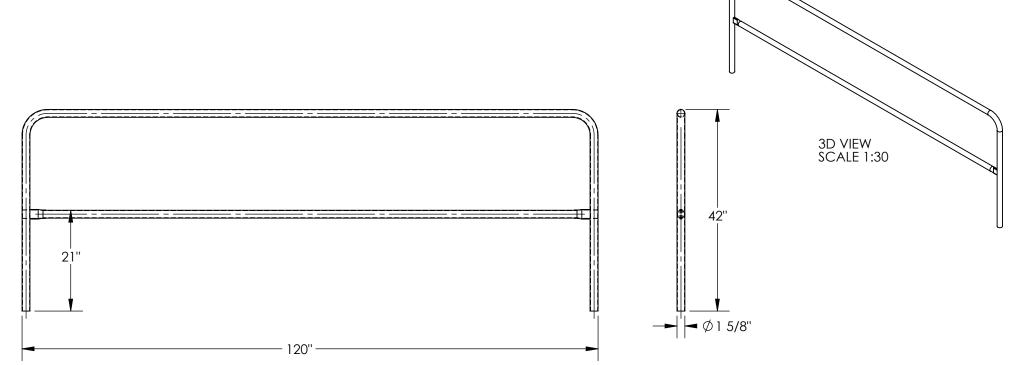

## STANDARD FEATURES

MODEL NUMBER: VDKR-10 TOP RAIL HEIGHT: 42" MID RAIL HEIGHT: 21"

LENGTH: 120"

HANDRAIL DIAMETER: Ø1 5/8" TOUGH BAKED IN POWDER COATED YELLOW FINISH